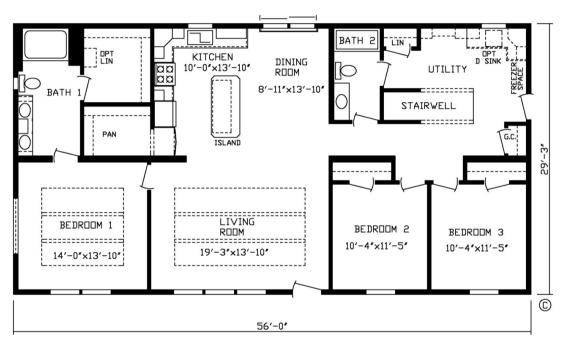

## Floor Plan: The Everglade MOD 185039M

3 Bedrooms, 2 Bathrooms, 1638 Square Feet Series: Showcase Modular | Type: Modular | Sections: Double-wide

## **FLOOR PLAN**

Because we continuously update and modify Friendship Homes products it is important for you to know that our brochures and literature are for illustrative purposes only. All information contained herein may vary from the actual home we build. Dimensions are nominal and length and width measurements are from exterior wall to exterior wall. The right is reserved to make changes at any time, without notice or obligation, in prices, colors, materials, specifications, features and models. Please check with your retailer for specific information about the home you select. (Add approximately four feet to determine transportable length.)